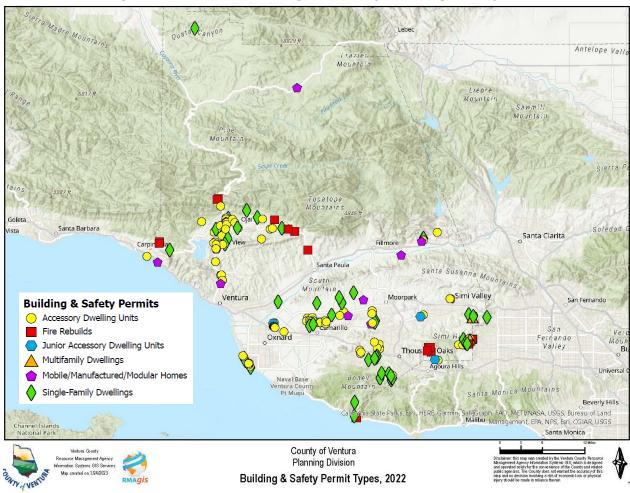

#### Building Permit Activity in 2022

Building activity occurred throughout the unincorporated county in 2022, wherein a total of 222 building permits were issued from the start of the 6<sup>th</sup> planning cycle (i.e., from October 16, 2021 through December 31, 2022). From the 222 building permits issued, seven permits were issued in Piru (mostly as buildout of the Reider and Finch subdivisions), 34 in the Ojai Valley, 17 near Thousand Oaks/Simi Valley, 21 near Camarillo, and the remaining 143 permits were distributed in various locations throughout the unincorporated county. Additionally, 11 discretionary entitlements were issued by the Planning Division in the Coastal Zone. The 222 building permits include 33 fire rebuilds, which are discussed further below. Figure 1 shows the distribution of these permits by dwelling unit type.

A breakdown of each building permit issued by dwelling unit type is provided in Table 2, and is depicted in Figure 2, which indicate that approximately 47 percent (104 permits) of all building permits issued in the unincorporated county since the beginning of the 2021-2029 Housing Element cycle were for Accessory Dwelling Units (ADUs) and Junior Accessory Dwelling Units (JADUs).