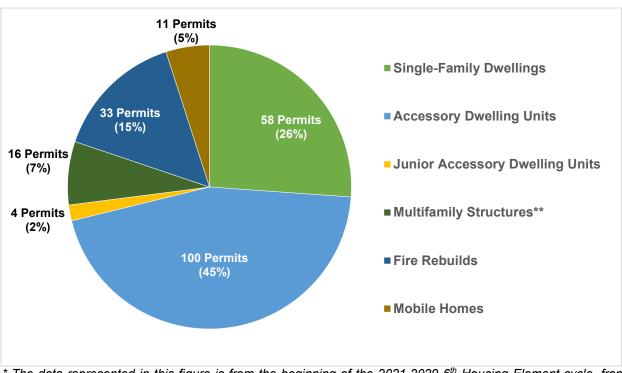

A breakdown of each building permit issued by dwelling unit type is provided in Table 2, and is depicted in Figure 2, which indicate that approximately 47 percent (104 permits) of all building permits issued in the unincorporated county since the beginning of the 2021-2029 Housing Element cycle were for Accessory Dwelling Units (ADUs) and Junior Accessory Dwelling Units (JADUs).

Figure 1: Approved Building Permits by Dwelling Unit Type\*

\* The data represented in this figure is from the beginning of the 2021-2029 6<sup>th</sup> Housing Element cycle, from October 16, 2021, through December 31, 2022.