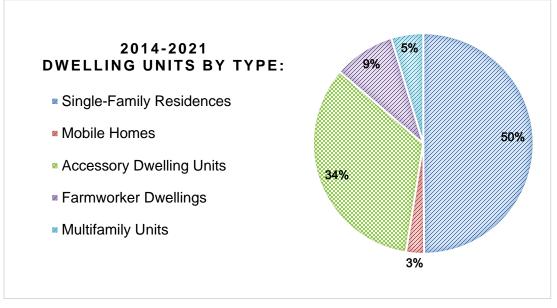

Figure 1 2021 Building Permits Issued by Location\*

\*The data represented is from January 1, 2021 to October 15 2021, closing out the 2014-2021 5<sup>th</sup> Housing Element cycle.

As shown in Figure 2 below, half of the building permits issued in the unincorporated county in the 2014-2021 Housing Element cycle were for conventional, single-family units. Thereafter, accessory dwelling units (ADUs) were the most frequent dwelling unit type constructed, comprising 34% of the units built.

| Table 2 below.                  |                                                          |      |      |      |      |      |      |       |       |
|---------------------------------|----------------------------------------------------------|------|------|------|------|------|------|-------|-------|
|                                 | TABLE 2<br>Building Permits Issued by Dwelling Unit Type |      |      |      |      |      |      |       |       |
| Dwelling Unit<br>Type           | 2014                                                     | 2015 | 2016 | 2017 | 2018 | 2019 | 2020 | 2021* | Total |
| Single-Family<br>Dwellings      | 58                                                       | 49   | 40   | 46   | 46   | 65   | 47   | 64    | 415   |
| Mobile<br>Homes                 | 2                                                        | 6    | 5    | 0    | 2    | 3    | 4    | 0     | 22    |
| Accessory<br>Dwelling<br>Units  | 24                                                       | 20   | 18   | 35   | 49   | 35   | 45   | 55    | 281   |
| Farmworker<br>Dwelling<br>Units | 67                                                       | 4    | 0    | 0    | 1    | 2    | 1    | 0     | 75    |
| Multifamily<br>Units            | 0                                                        | 0    | 0    | 0    | 14   | 3    | 21   | 1     | 39    |
| TOTAL                           | 151                                                      | 79   | 63   | 81   | 112  | 108  | 118  | 120   | 832   |