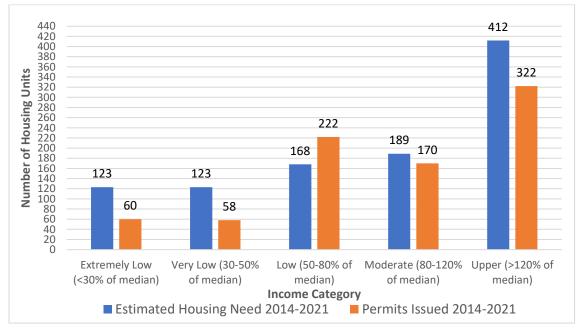

As shown in Table 4, by the end of the 5<sup>th</sup> cycle, 49% of the 2014-2021 RHNA share was met for the extremely-low income category, 47% for the very-low income category, 132% for the low-income category, 90% for the moderate-income category, and 78% for the upper-income category.

<sup>&</sup>lt;sup>1</sup> APR from <u>www.freddiemac.com/pmms</u>, based on average of weekly data over 2021.

| TABLE 4           RHNA Targets by Income Category (2014-2021 Housing Element Cycle)* |                   |          |      |          |       |       |  |  |  |
|--------------------------------------------------------------------------------------|-------------------|----------|------|----------|-------|-------|--|--|--|
|                                                                                      |                   | Lower    |      |          |       |       |  |  |  |
|                                                                                      | Extremely-<br>Low | Very-Low | Low  | Moderate | Upper | Total |  |  |  |
| 2014-2021<br>Housing Need                                                            | 123               | 123      | 168  | 189      | 412   | 1,015 |  |  |  |
| 2014-2020<br>Permits Issued                                                          | 48                | 53       | 183  | 142      | 286   | 712   |  |  |  |
| 2021 Permits<br>Issued*                                                              | 12                | 5        | 39   | 28       | 36    | 120   |  |  |  |
| Total Permits<br>Issued                                                              | 60                | 58       | 222  | 170      | 322   | 832   |  |  |  |
| % of RHNA<br>Target                                                                  | 49%               | 47%      | 132% | 90%      | 78%   | 82%   |  |  |  |
| Remaining<br>Housing Need                                                            | 63                | 65       | 0    | 19       | 90    | 183   |  |  |  |