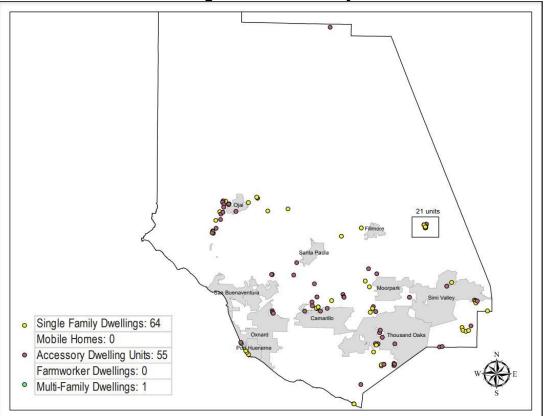

# Building Permit Activity in 2021

Building activity occurred throughout the unincorporated county in 2021, wherein a total of 120 building permits for new dwelling units were issued. As shown in Figure 1 below, of the 120 building permits issued, approximately 16% were in Piru (mostly as buildout of the Reider and Finch subdivisions), 19% were in the Ojai Valley, 21% were near Thousand Oaks/Simi Valley, 11% were near Camarillo, and the remaining 33% were in various locations throughout the unincorporated county.

Figure 1 2021 Building Permits Issued by Location\*

\*The data represented is from January 1, 2021 to October 15 2021, closing out the 2014-2021 5<sup>th</sup> Housing Element cycle.

As shown in Figure 2 below, half of the building permits issued in the unincorporated county in the 2014-2021 Housing Element cycle were for conventional, single-family units. Thereafter, accessory dwelling units (ADUs) were the most frequent dwelling unit type constructed, comprising 34% of the units built.